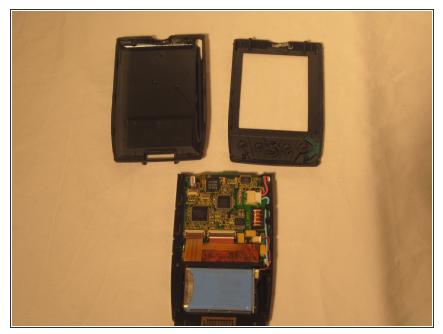

#### Step 8

 Gently pull the black clips on the inside case to detach the motherboard from the device. Pull the motherboard out towards the bottom left corner.

## Step 9

• Pull the screen out from the front.

To reassemble your device, follow these instructions in reverse order.