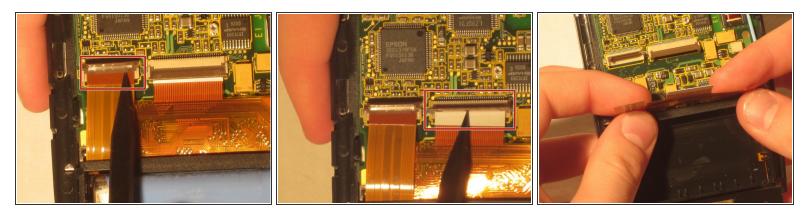

## Step 7

Using tweezers, pull up the other two ZIF connector tabs.

## Step 9

• Pull the screen out from the front.

To reassemble your device, follow these instructions in reverse order.