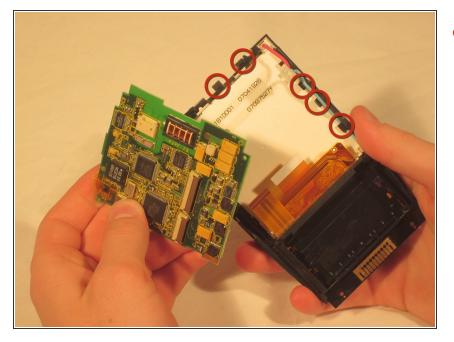

## Step 6

 Using tweezers unhook the blue and red screen cables where they connect to the motherboard.

## Step 7

Using tweezers, pull up the other two ZIF connector tabs.