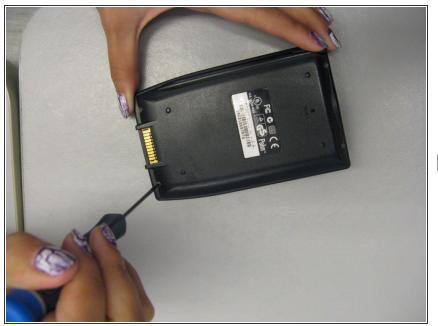

#### Step 4 — Screen

 Unhook the battery cable from the motherboard and remove the battery.