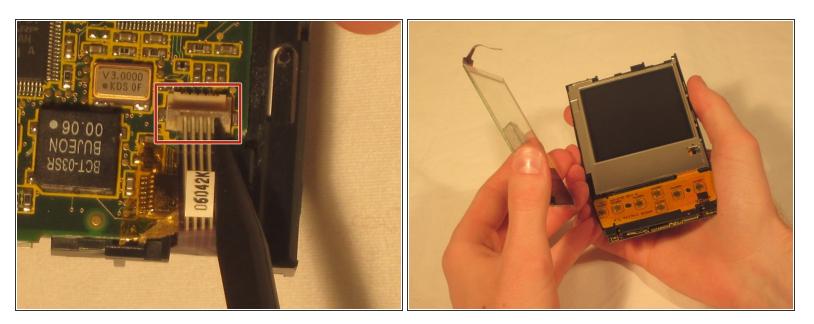

#### Step 5

- On the back of the motherboard use tweezers to pull up the ZIF connector which looks like a brown plastic tab.
- Once the ZIF connector is unattached, remove the clear screen cover.