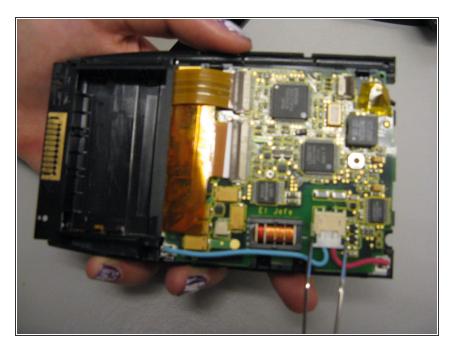

#### Step 4 — Screen

 Unhook the battery cable from the motherboard and remove the battery.