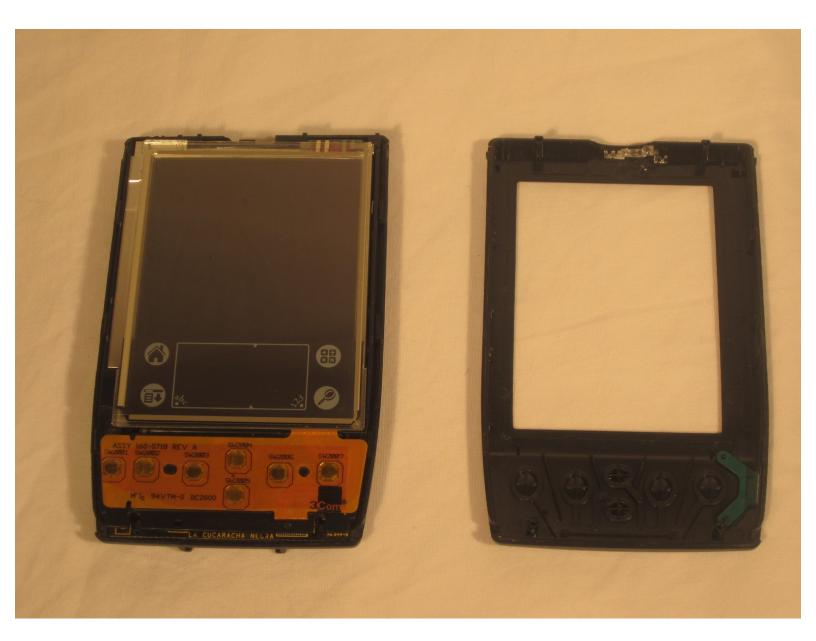

#### Step 1 — Removing broken LCD screen

- Keep track of all pieces removed from the device.
- Gently pull off the device cover. The cover snaps on and off easily where the cover attaches to the Palm IIIc device

#### Step 3 — Remove the Front and Back Covers

- Using a spudger, carefully pry open the front and back covers along the side seam.
- A small sensor cover will fall out when the front and back covers are removed. Keep track of it.