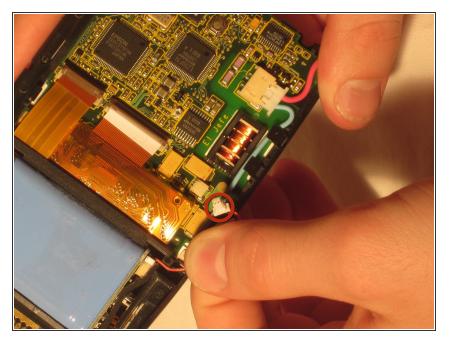

## Step 6

 Using tweezers unhook the blue and red screen cables where they connect to the motherboard.