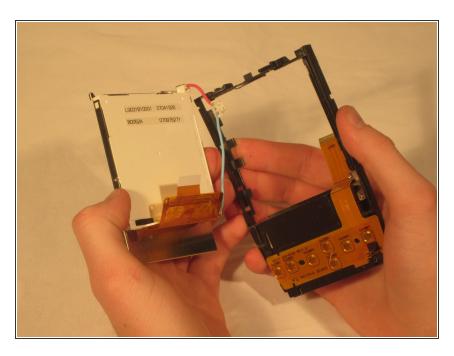

## Step 9

• Pull the screen out from the front.

To reassemble your device, follow these instructions in reverse order.