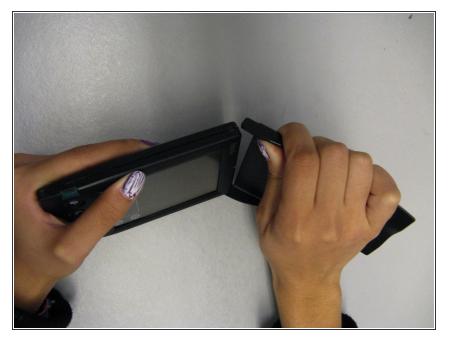

#### Step 1 — Removing broken LCD screen

- Keep track of all pieces removed from the device.
- Gently pull off the device cover. The cover snaps on and off easily where the cover attaches to the Palm IIIc device