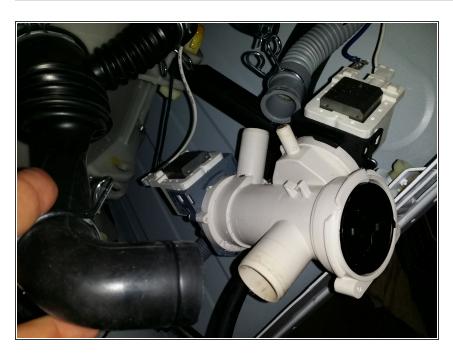

# Step 6

Disconnect both electro pump.
Check were is white wire and black wire on each !!

# Step 7

 Move last evacuation pipe on the new part