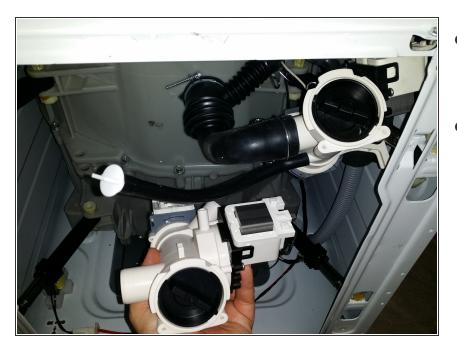

# Step 2

- Unscrew the 2 screw that keep the pump in place
- You can now gently tear down the pump

#### Step 3

- Compare your actual pump with the spare you found BEFORE dismounting pipes!
- Seems ok? Let s go forward!