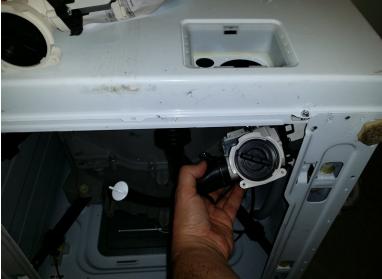

# Step 4

- Dismount pipes by pressing steel rings and moving then out of range of the pump
- Do this for all pipes connected on the pump

# Step 5

 Pipes are now disconnected. Let's go for electrical connections

# Step 6

Disconnect both electro pump.
Check were is white wire and black wire on each !!