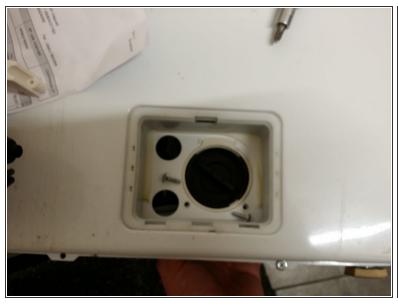

# Step 2

- Unscrew the 2 screw that keep the pump in place
- You can now gently tear down the pump

#### Step 3

- Compare your actual pump with the spare you found BEFORE dismounting pipes!
- Seems ok? Let s go forward!