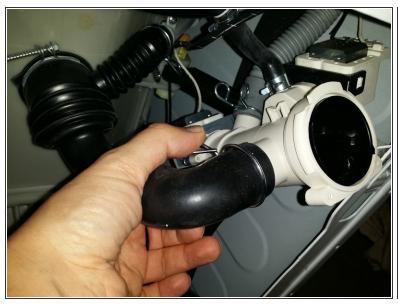

# Step 4

- Dismount pipes by pressing steel rings and moving then out of range of the pump
- Do this for all pipes connected on the pump