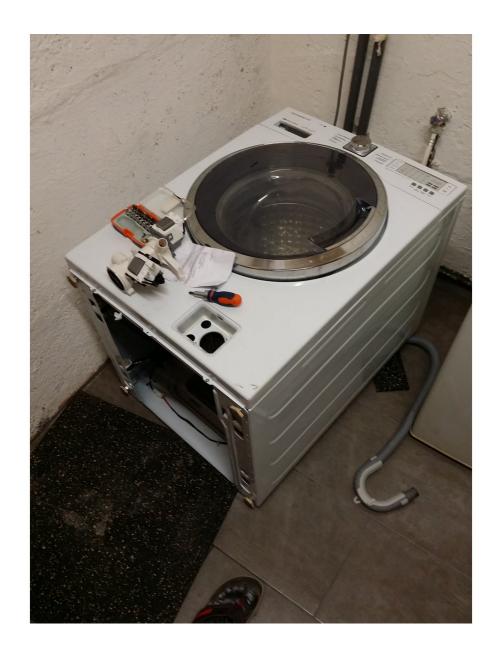

# Daewoo DWC LDC1412S Water pump replacement Replacement

Water pump replacement

Written By: hellotheworld



# INTRODUCTION

#### Daewoo DWC LDC1412S Water pump replacement Replacement



# TOOLS:

• Phillips #2 Screwdriver (1)

# Step 1 — Water pump replacement



 Turn the washing machine on it s back

# Step 2





- Unscrew the 2 screw that keep the pump in place
- You can now gently tear down the pump

#### Step 3



- Compare your actual pump with the spare you found BEFORE dismounting pipes!
- Seems ok? Let s go forward!

# Step 4





- Dismount pipes by pressing steel rings and moving then out of range of the pump
- Do this for all pipes connected on the pump

# Step 5



 Pipes are now disconnected. Let's go for electrical connections

# Step 6



Disconnect both electro pump.
Check were is white wire and black wire on each !!

# Step 7



 Move last evacuation pipe on the new part

#