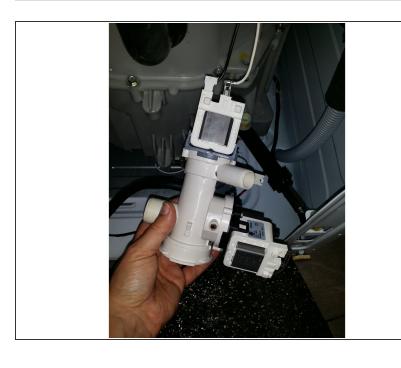

# Step 2

- Unscrew the 2 screw that keep the pump in place
- You can now gently tear down the pump

#### Step 3

- Compare your actual pump with the spare you found BEFORE dismounting pipes!
- Seems ok? Let s go forward!

# Step 4

- Dismount pipes by pressing steel rings and moving then out of range of the pump
- Do this for all pipes connected on the pump