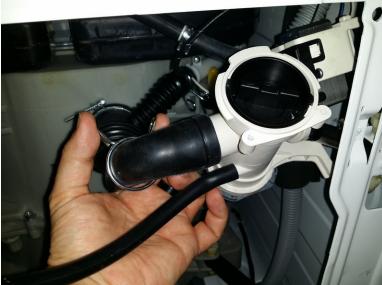

# Step 4

- Dismount pipes by pressing steel rings and moving then out of range of the pump
- Do this for all pipes connected on the pump

# Step 5

 Pipes are now disconnected. Let's go for electrical connections