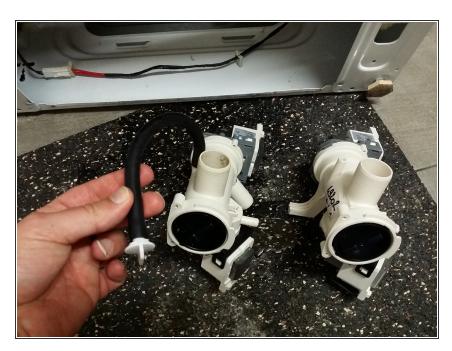

# Step 6

Disconnect both electro pump.
Check were is white wire and black wire on each !!

# Step 7

 Move last evacuation pipe on the new part