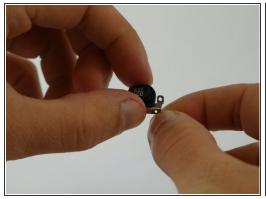

## Step 12

Pull button cover off of the button frame.

To reassemble your device, follow these instructions in reverse order.