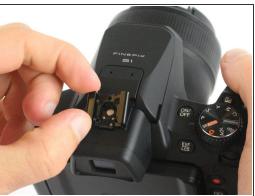

#### Step 10 — EVF/LCD Button Cover

 Remove 2 screws from back of EVF/LCD button.

Guide ID: 60865 - Draft: 2020-04-17

Pull EVF/LCD button frame out from the camera casing.