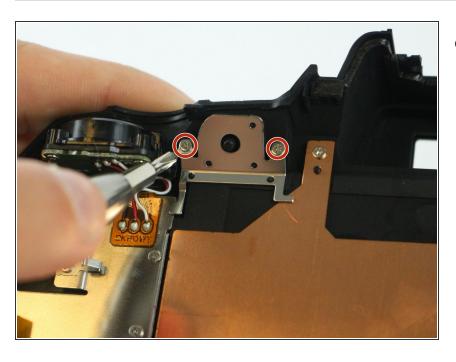

#### Step 10 — EVF/LCD Button Cover

 Remove 2 screws from back of EVF/LCD button.

Guide ID: 60865 - Draft: 2020-04-17

Pull EVF/LCD button frame out from the camera casing.