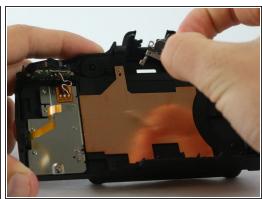

## Step 12

Pull button cover off of the button frame.

To reassemble your device, follow these instructions in reverse order.