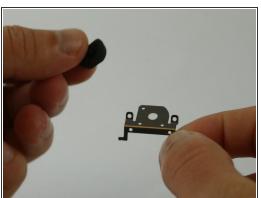

## Step 12

Pull button cover off of the button frame.

To reassemble your device, follow these instructions in reverse order.