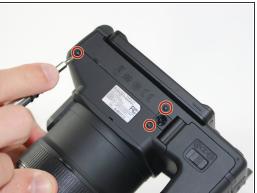

#### Step 1 — Back Camera Body

Remove the 7 screws on the perimeter of the camera body.