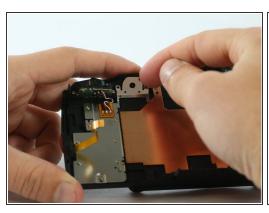

#### Step 10 — EVF/LCD Button Cover

 Remove 2 screws from back of EVF/LCD button.

Guide ID: 60865 - Draft: 2020-04-17

Pull EVF/LCD button frame out from the camera casing.