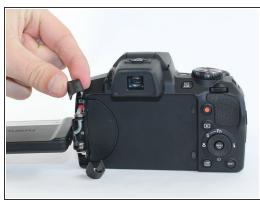

## Step 12

Pull button cover off of the button frame.

To reassemble your device, follow these instructions in reverse order.