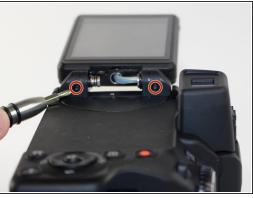

#### Step 10 — EVF/LCD Button Cover

 Remove 2 screws from back of EVF/LCD button.

Guide ID: 60865 - Draft: 2020-04-17

Pull EVF/LCD button frame out from the camera casing.