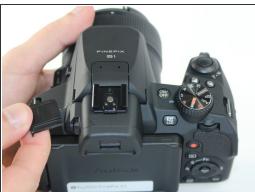

## Step 2

- Remove the flash accessory cap.
- Remove the spacer covering the screws under the flash accessory cap.

- Remove the 4 screws from the inside of the flash accessory slot.
- Pull off the flash accessory slot.