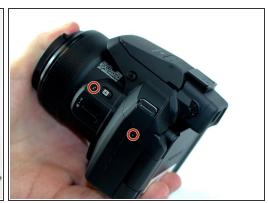

## Step 2

- Remove the flash accessory cap.
- Remove the spacer covering the screws under the flash accessory cap.

- Remove the 4 screws from the inside of the flash accessory slot.
- Pull off the flash accessory slot.