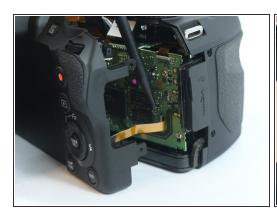

## Step 8

Carefully pull the back body off of the camera.

Make sure to not yank off the connections from the body to the motherboard.

- Use a spudger to lift up on the tab, releasing the yellow wire strip.
- Use a spudger to lift up on the side tab, releasing the blue wire connection.