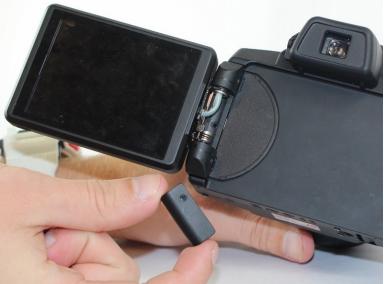

## Step 6

 Remove the 2 screws from under the LCD hinge caps.

Guide ID: 60865 - Draft: 2020-04-17

Pry apart the back body from the rest of the camera.