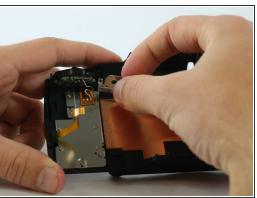

## Step 12

Pull button cover off of the button frame.

To reassemble your device, follow these instructions in reverse order.