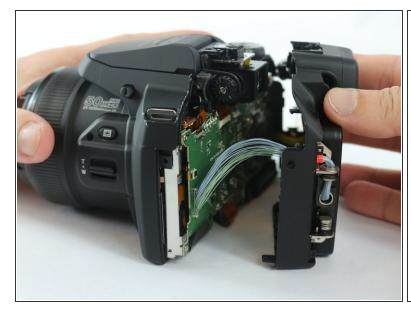

## Step 8

Carefully pull the back body off of the camera.

Make sure to not yank off the connections from the body to the motherboard.

- Use a spudger to lift up on the tab, releasing the yellow wire strip.
- Use a spudger to lift up on the side tab, releasing the blue wire connection.