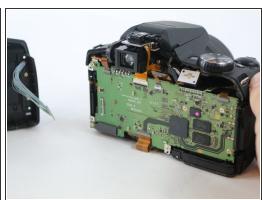

## Step 8

Carefully pull the back body off of the camera.

Make sure to not yank off the connections from the body to the motherboard.

- Use a spudger to lift up on the tab, releasing the yellow wire strip.
- Use a spudger to lift up on the side tab, releasing the blue wire connection.