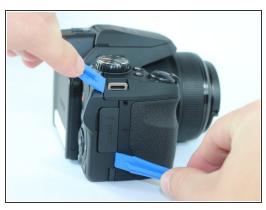

## Step 6

 Remove the 2 screws from under the LCD hinge caps.

Guide ID: 60865 - Draft: 2020-04-17

Pry apart the back body from the rest of the camera.