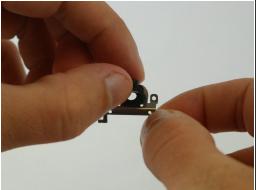

#### Step 10 — EVF/LCD Button Cover

 Remove 2 screws from back of EVF/LCD button.

Guide ID: 60865 - Draft: 2020-04-17

Pull EVF/LCD button frame out from the camera casing.