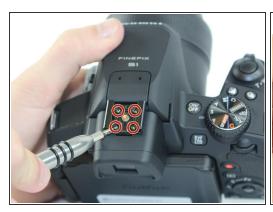

## Step 2

- Remove the flash accessory cap.
- Remove the spacer covering the screws under the flash accessory cap.

- Remove the 4 screws from the inside of the flash accessory slot.
- Pull off the flash accessory slot.