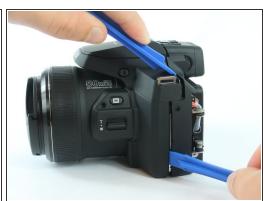

## Step 6

 Remove the 2 screws from under the LCD hinge caps.

Guide ID: 60865 - Draft: 2020-04-17

Pry apart the back body from the rest of the camera.