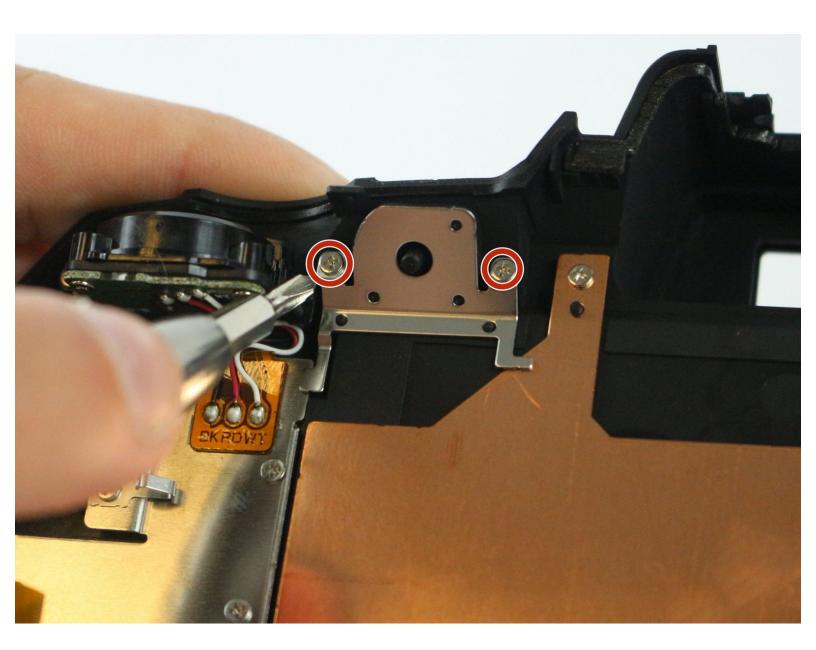

#### Step 10 — EVF/LCD Button Cover

 Remove 2 screws from back of EVF/LCD button.

Guide ID: 60865 - Draft: 2020-04-17

Pull EVF/LCD button frame out from the camera casing.