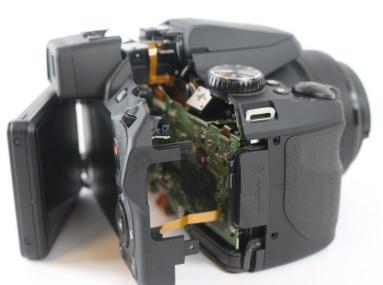

## Step 6

 Remove the 2 screws from under the LCD hinge caps.

Guide ID: 60865 - Draft: 2020-04-17

Pry apart the back body from the rest of the camera.