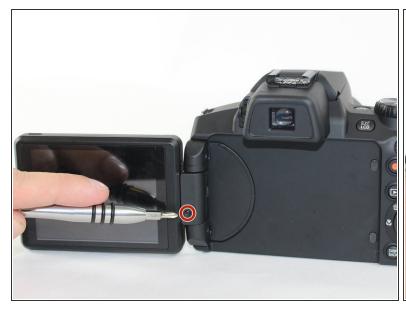

## Step 4

- Remove the screw from LCD Screen hinge cover.
- Remove the LCD Screen hinge cover.

- Remove the 3 screws located on the LCD screen hinge.
- Remove the caps from both ends of the LCD screen hinge by lifting them off.