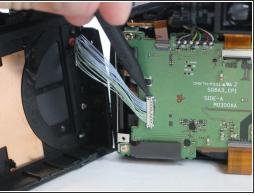

## Step 8

Carefully pull the back body off of the camera.

Make sure to not yank off the connections from the body to the motherboard.

- Use a spudger to lift up on the tab, releasing the yellow wire strip.
- Use a spudger to lift up on the side tab, releasing the blue wire connection.