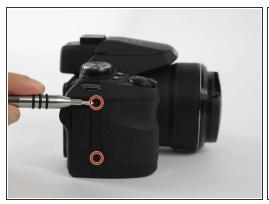

#### Step 1 — Back Camera Body

Remove the 7 screws on the perimeter of the camera body.