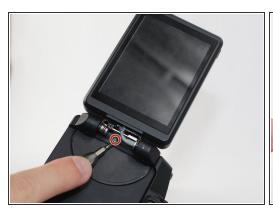

## Step 6

 Remove the 2 screws from under the LCD hinge caps.

Guide ID: 60865 - Draft: 2020-04-17

Pry apart the back body from the rest of the camera.