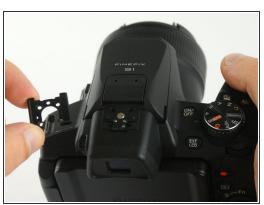

#### Step 10 — EVF/LCD Button Cover

 Remove 2 screws from back of EVF/LCD button.

Guide ID: 60865 - Draft: 2020-04-17

Pull EVF/LCD button frame out from the camera casing.

## Step 12

Pull button cover off of the button frame.

To reassemble your device, follow these instructions in reverse order.