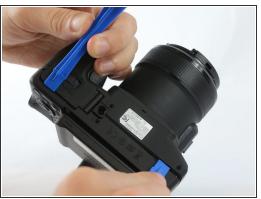

## Step 6

 Remove the 2 screws from under the LCD hinge caps.

Guide ID: 60865 - Draft: 2020-04-17

Pry apart the back body from the rest of the camera.