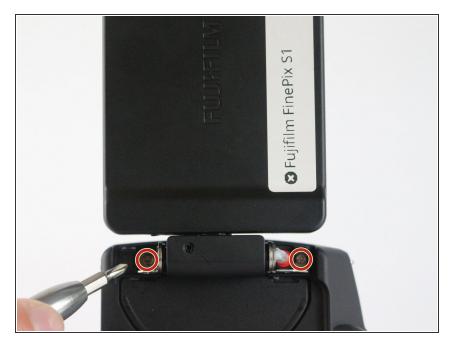

## Step 4

- Remove the screw from LCD Screen hinge cover.
- Remove the LCD Screen hinge cover.

- Remove the 3 screws located on the LCD screen hinge.
- Remove the caps from both ends of the LCD screen hinge by lifting them off.