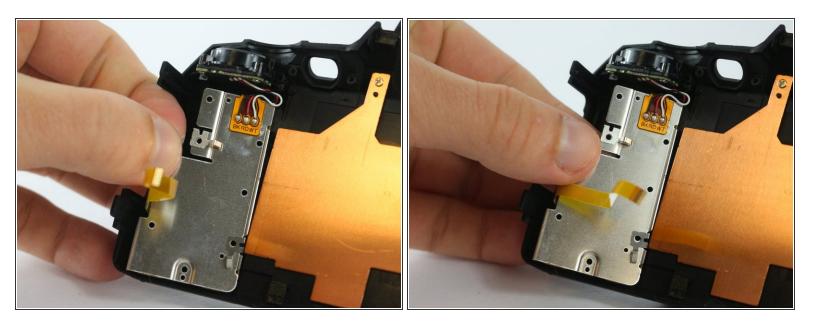

#### Step 2

• Lift up on the metal fitting and pull it out of the camera.

To reassemble your device, follow these instructions in reverse order.

This document was generated on 2020-11-22 09:20:31 AM (MST).