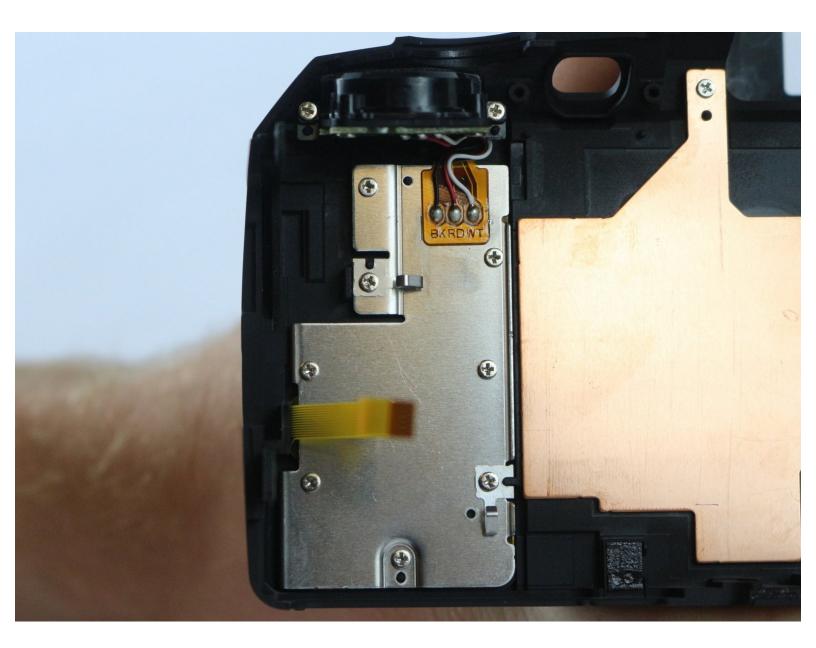

#### Step 1 — Camera Interface Buttons

 Remove all 10 screws from the metal fitting inside the back of the camera.