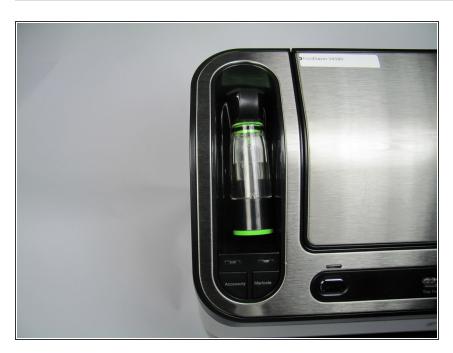

## **Step 1 — Liquid Chamber Accessory**

 The liquid chamber accessory can be found on the top-left side of the appliance.