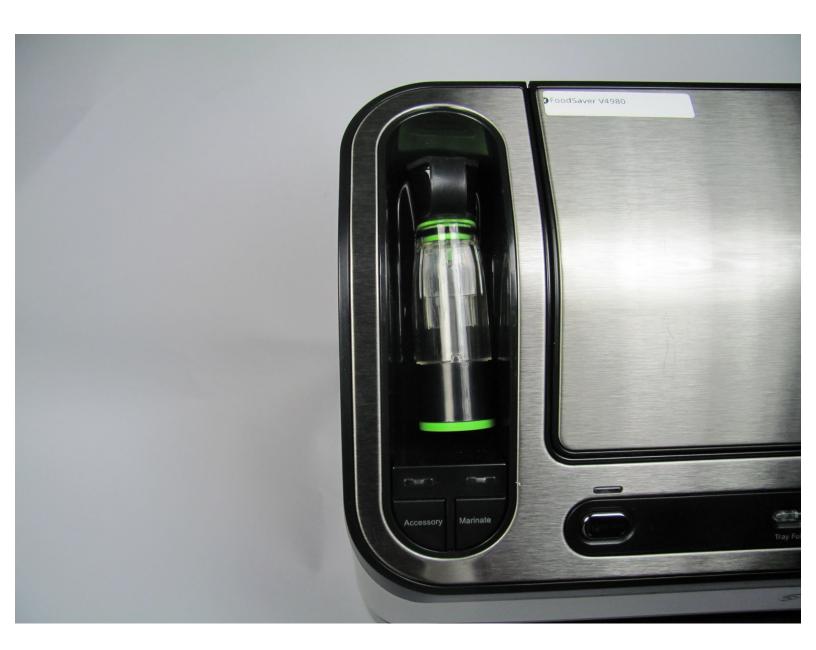

## **Step 1 — Liquid Chamber Accessory**

 The liquid chamber accessory can be found on the top-left side of the appliance.