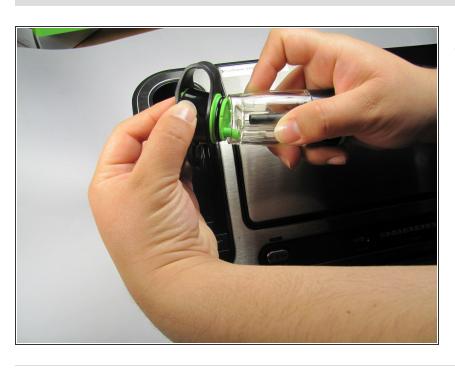

## Step 2

 Pull the black top (identified with the rubber loop) from the liquid chamber. You may now replace/clean the accessory.

To reassemble your device, follow these instructions in reverse order.