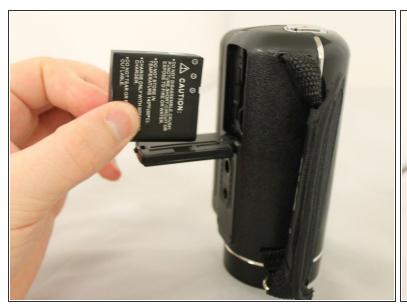

# Step 3

Guide ID: 63074 - Draft: 2016-06-16

Pull back tab that is holding in the battery in place and remove the battery from the device.