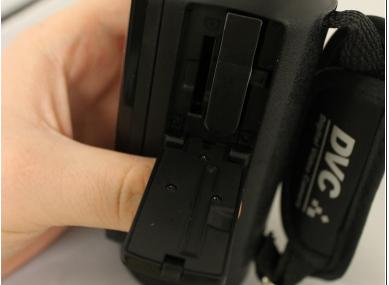

# Step 3

Guide ID: 63074 - Draft: 2016-06-16

Pull back tab that is holding in the battery in place and remove the battery from the device.