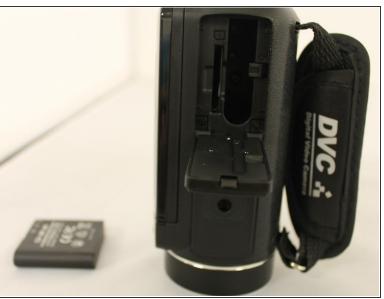

# Step 2

Pull back the tab to reveal the battery compartment.

# Step 4

Insert replacement battery.

To reassemble your device, follow these instructions in reverse order.