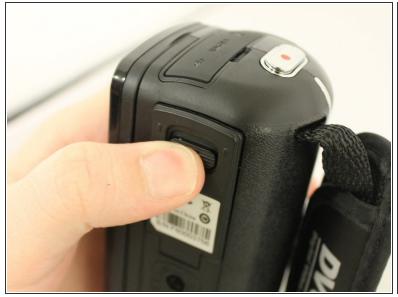

# Pyrus PY21S03211 Battery Replacement

How to replace your battery

Written By: Danielle Hadaway



# **INTRODUCTION**

Battery replacement is a simple replacement for the Pyrus video camera, and the first thing anyone should do before taking the device apart. Check with the <u>troubleshooting page</u> to see if your device battery needs to be replaced.

# Step 1 — Battery



 Turn the video camera upside down so the bottom of the device is visible.

# Step 2





Pull back the tab to reveal the battery compartment.

# Step 3





Guide ID: 63074 - Draft: 2016-06-16

Pull back tab that is holding in the battery in place and remove the battery from the device.

# Step 4



Insert replacement battery.

To reassemble your device, follow these instructions in reverse order.