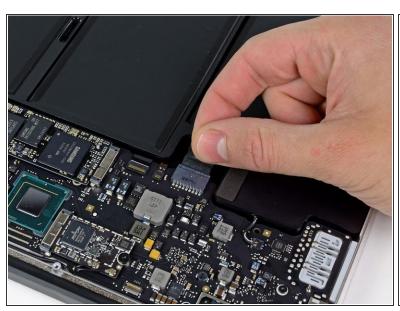

## **Step 1** — **Battery Connector**

Guide ID: 6357 - Draft: 2019-02-03

- As a precaution against accidental discharge or shock, disconnect the battery connector from the logic board.
- Grab the clear plastic pull tab attached to the battery connector and pull it toward the front edge of the Air to disconnect the battery from the logic board.
- Be sure to pull the connector horizontally toward the battery, and not straight up from the Air, or you may damage the socket on the logic board.