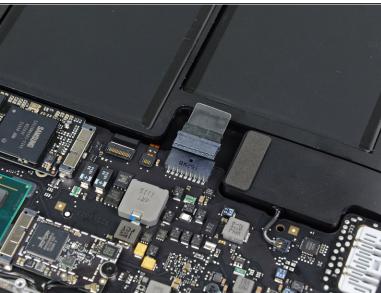

## **Step 1** — **Battery Connector**

Guide ID: 6357 - Draft: 2019-02-03

- As a precaution against accidental discharge or shock, disconnect the battery connector from the logic board.
- Grab the clear plastic pull tab attached to the battery connector and pull it toward the front edge of the Air to disconnect the battery from the logic board.
- Be sure to pull the connector horizontally toward the battery, and not straight up from the Air, or you may damage the socket on the logic board.