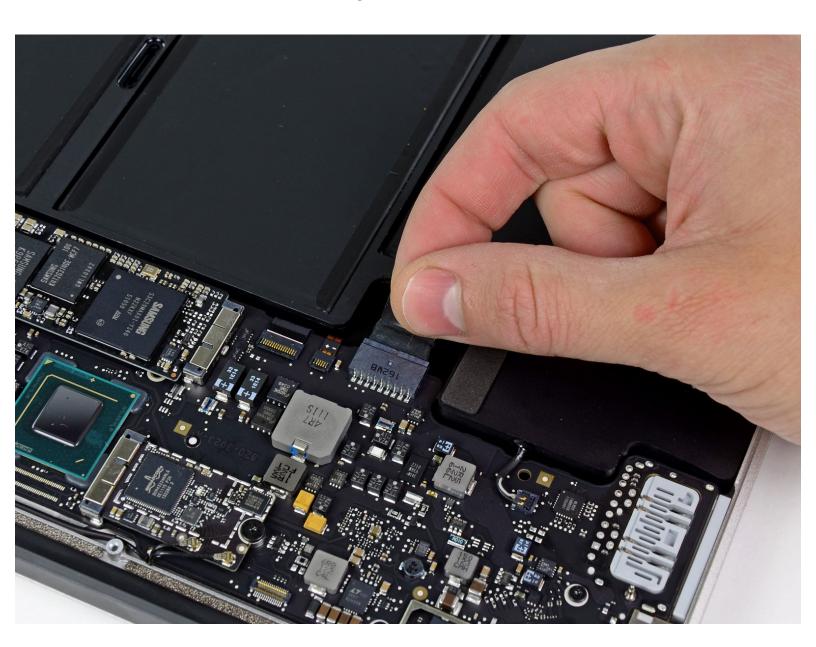

## **Step 1** — **Battery Connector**

Guide ID: 6357 - Draft: 2019-02-03

- As a precaution against accidental discharge or shock, disconnect the battery connector from the logic board.
- Grab the clear plastic pull tab attached to the battery connector and pull it toward the front edge of the Air to disconnect the battery from the logic board.
- Be sure to pull the connector horizontally toward the battery, and not straight up from the Air, or you may damage the socket on the logic board.