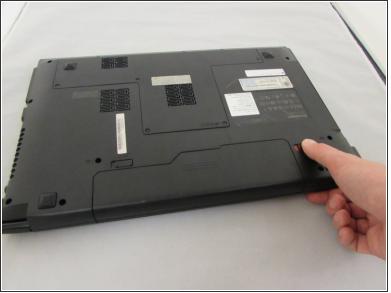

# Step 3

 While holding the battery, use your other hand to push the left clip to the left and pull the battery out.

To reassemble your device, follow these instructions in reverse order.