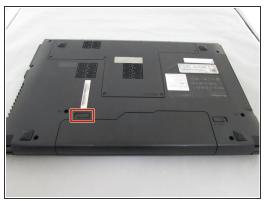

### Step 1 — Battery

- Turn off the computer.
- Disconnect the charger from the computer.
- Flip the computer upside down.

# Step 2

Push the right-hand switch outward into the "unlocked" position.