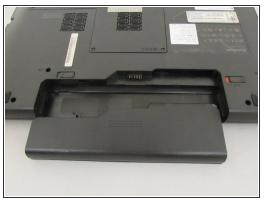

# Step 3

 While holding the battery, use your other hand to push the left clip to the left and pull the battery out.

To reassemble your device, follow these instructions in reverse order.