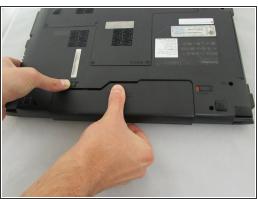

# Step 3

 While holding the battery, use your other hand to push the left clip to the left and pull the battery out.

To reassemble your device, follow these instructions in reverse order.