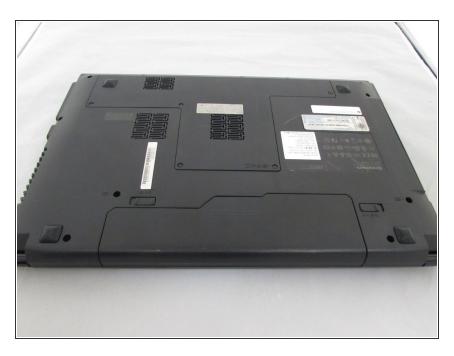

### Step 1 — Battery

- Turn off the computer.
- Disconnect the charger from the computer.
- Flip the computer upside down.