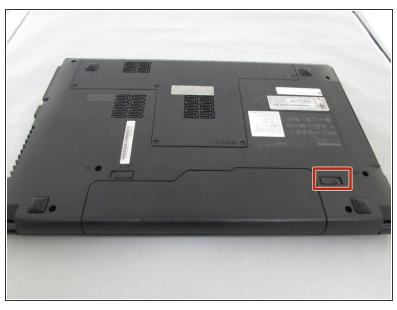

# Lenovo B575-1450 Battery Replacement

This guide demonstrate how to remove the battery of Lenovo B575.

Written By: Carlo Calvillo



### **INTRODUCTION**

This guide will show you how to safely remove and replace your lab top battery. There is no risk to replacing the battery.

### Step 1 — Battery



- Turn off the computer.
- Disconnect the charger from the computer.
- Flip the computer upside down.

# Step 2





Push the right-hand switch outward into the "unlocked" position.

# Step 3







 While holding the battery, use your other hand to push the left clip to the left and pull the battery out.

To reassemble your device, follow these instructions in reverse order.