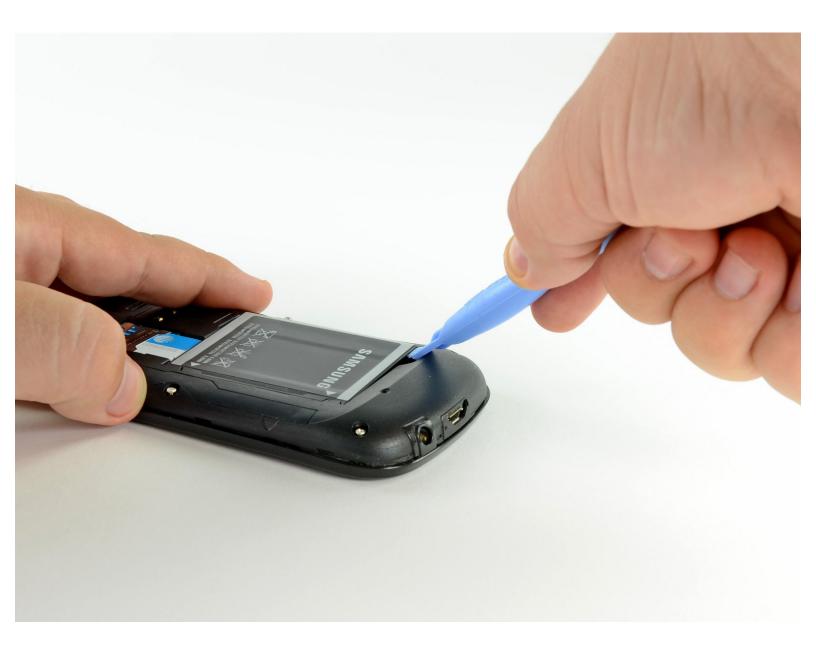

#### Step 1 — Rear Panel

- Gently insert a plastic opening tool between the rear panel and the inner rear frame near the rear-facing camera.
- Use your plastic opening tool to pry up the rear case around the perimeter of the Nexus S.