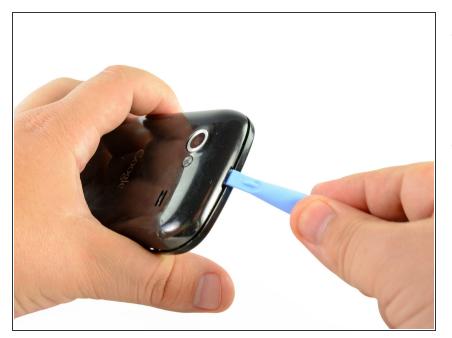

#### Step 1 — Rear Panel

- Gently insert a plastic opening tool between the rear panel and the inner rear frame near the rear-facing camera.
- Use your plastic opening tool to pry up the rear case around the perimeter of the Nexus S.

#### Step 2

• Remove the rear panel from the Nexus S.