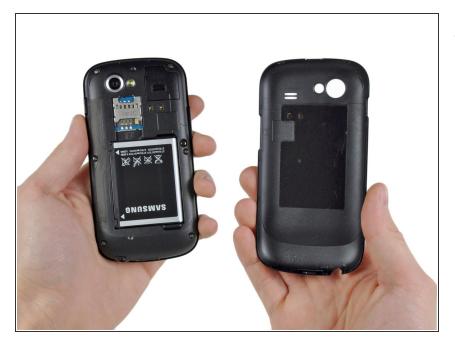

#### Step 3 — Battery

- Using the edge of a plastic opening tool, lift the battery from the end closest to the headphone jack.
- Remove the battery from the Nexus
  S.

To reassemble your device, follow these instructions in reverse order.