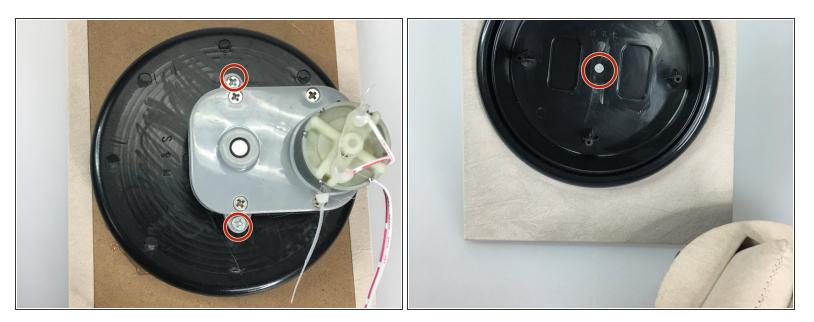

# Step 4

- Unscrew two retaining screws from gearbox
- Remove round watch insert
- Unscrew single retaining screw from cup