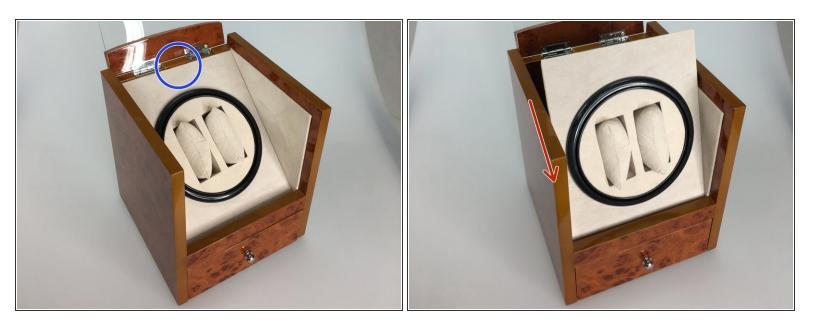

# WWB222324 Watch Winder Motor Replacement

Instructions to replace winder motor and gear...

Written By: easy\_source



# INTRODUCTION

Instructions to replace winder motor and gear assembly.

| TOOLS:                                          | <b>PARTS:</b>                                                      |
|-------------------------------------------------|--------------------------------------------------------------------|
| <ul> <li>Phillips #0 Screwdriver (1)</li> </ul> | <ul> <li>Watch Winder Motor &amp; Gear Assembly<br/>(1)</li> </ul> |

### Step 1 — Motor



- Turn the winder off
- Unplug the power cord

# Step 2



• Pull angled turntable platform toward you by upper seam

### Step 3



• Unplug motor connection cable from circuit board

# Step 4



- Unscrew two retaining screws from gearbox
- Remove round watch insert
- Unscrew single retaining screw from cup

### Step 5



- Pull gearbox and motor out from back of the turntable platform
- Follow steps in reverse order to replace motor

To reassemble your device, follow these instructions in reverse order.