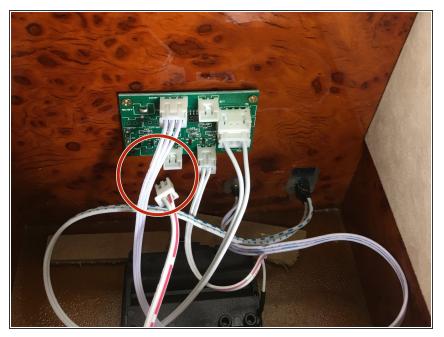

# WWB222324 Watch Winder Motor Replacement

Instructions to replace winder motor and gear...

Written By: easy\_source



# INTRODUCTION

Instructions to replace winder motor and gear assembly.

| TOOLS:                                          | <b>PARTS:</b>                                                      |
|-------------------------------------------------|--------------------------------------------------------------------|
| <ul> <li>Phillips #0 Screwdriver (1)</li> </ul> | <ul> <li>Watch Winder Motor &amp; Gear Assembly<br/>(1)</li> </ul> |

### Step 1 — Motor



- Turn the winder off
- Unplug the power cord

# Step 2



• Pull angled turntable platform toward you by upper seam

### Step 3



• Unplug motor connection cable from circuit board

# Step 4



- Unscrew two retaining screws from gearbox
- Remove round watch insert
- Unscrew single retaining screw from cup

### Step 5



- Pull gearbox and motor out from back of the turntable platform
- Follow steps in reverse order to replace motor

To reassemble your device, follow these instructions in reverse order.