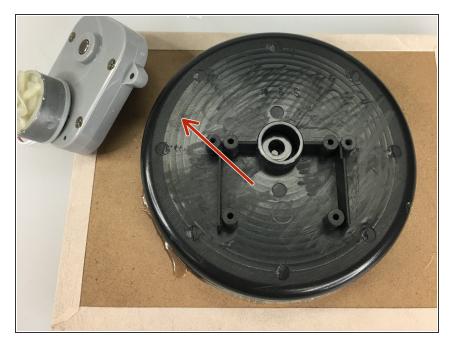

### Step 5

- Pull gearbox and motor out from back of the turntable platform
- Follow steps in reverse order to replace motor

To reassemble your device, follow these instructions in reverse order.