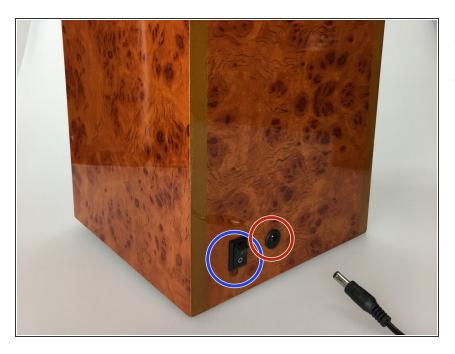

# WWB222324 Watch Winder Motor Replacement

Instructions to replace winder motor and gear...

Written By: easy\_source



# INTRODUCTION

Instructions to replace winder motor and gear assembly.

| TOOLS:                                          | <b>PARTS:</b>                                                      |
|-------------------------------------------------|--------------------------------------------------------------------|
| <ul> <li>Phillips #0 Screwdriver (1)</li> </ul> | <ul> <li>Watch Winder Motor &amp; Gear Assembly<br/>(1)</li> </ul> |

### Step 1 — Motor



- Turn the winder off
- Unplug the power cord

# Step 2



• Pull angled turntable platform toward you by upper seam

### Step 3



• Unplug motor connection cable from circuit board

# Step 4



- Unscrew two retaining screws from gearbox
- Remove round watch insert
- Unscrew single retaining screw from cup

### Step 5



- Pull gearbox and motor out from back of the turntable platform
- Follow steps in reverse order to replace motor

To reassemble your device, follow these instructions in reverse order.