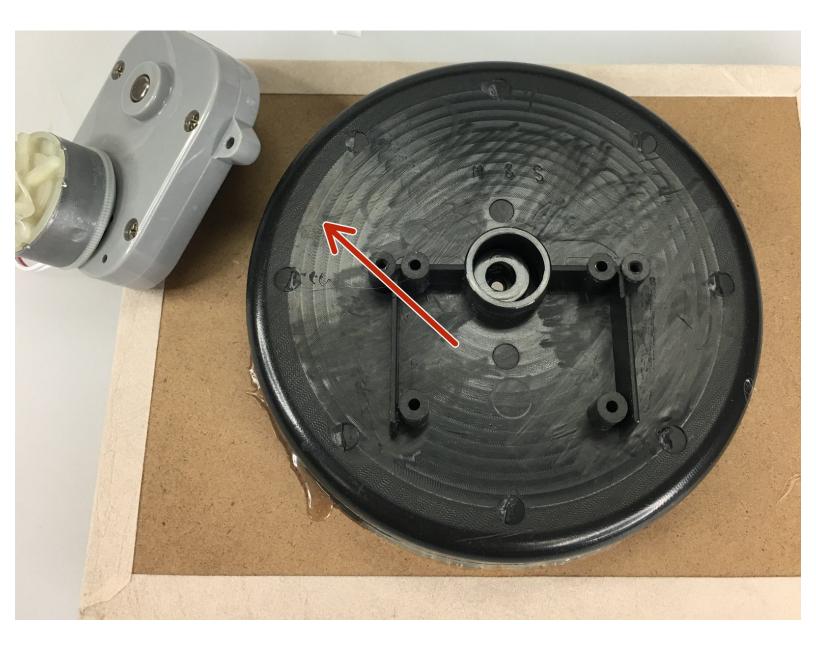

# Step 4

- Unscrew two retaining screws from gearbox
- Remove round watch insert
- Unscrew single retaining screw from cup

### Step 5

- Pull gearbox and motor out from back of the turntable platform
- Follow steps in reverse order to replace motor

To reassemble your device, follow these instructions in reverse order.