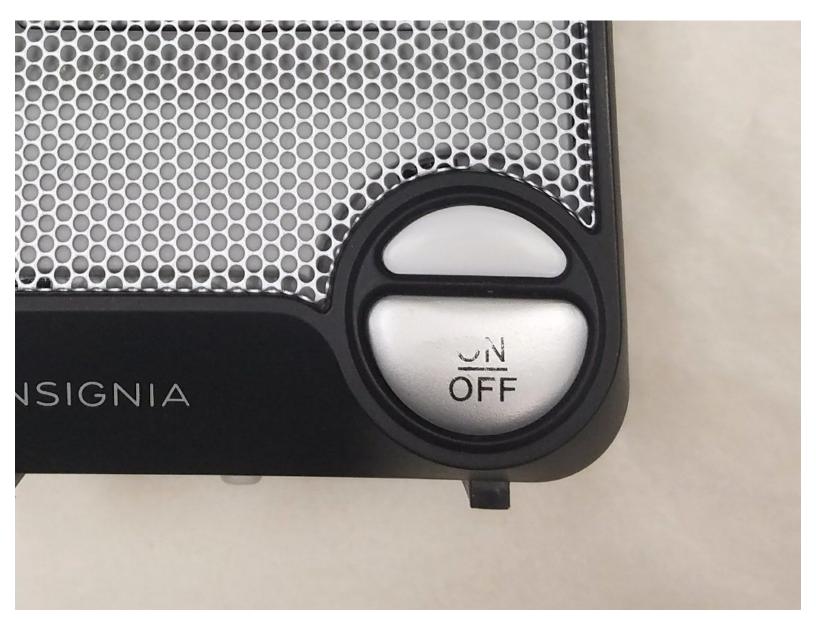

#### Step 2

 Find the power switch, located inside the heater on the bottom left corner.