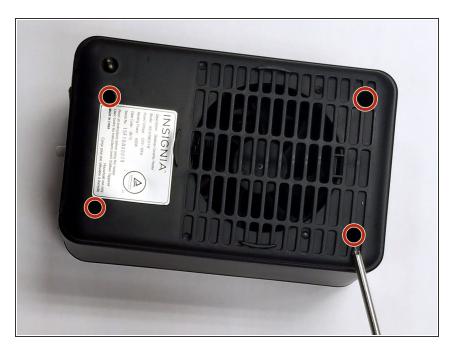

#### Step 1 — Power Button

- Flip your device over so the bottom panel faces you. You should see a hole containing a screw in each corner of the device.
- Insert a 4-inch Phillips #1 screwdriver into each hole until connected with the 20 millimeter, sharp-point screw.