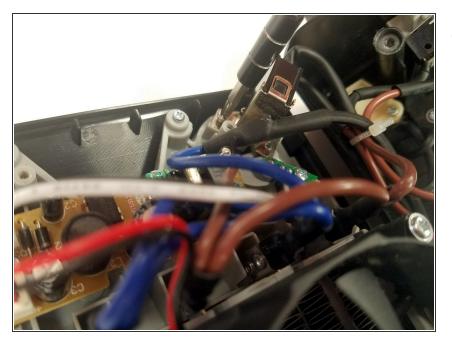

## Step 3

 Using a Phillips #1 screwdriver, unscrew the two 7 millimeter screws attaching the power switch to the power button.

## Step 4

- Find the clips holding the power button in place.
- Press down on the clips to remove the button.

To reassemble your device, follow these instructions in reverse order.