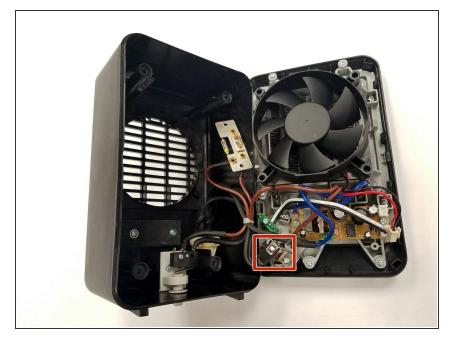

#### Step 2

 Find the power switch, located inside the heater on the bottom left corner.