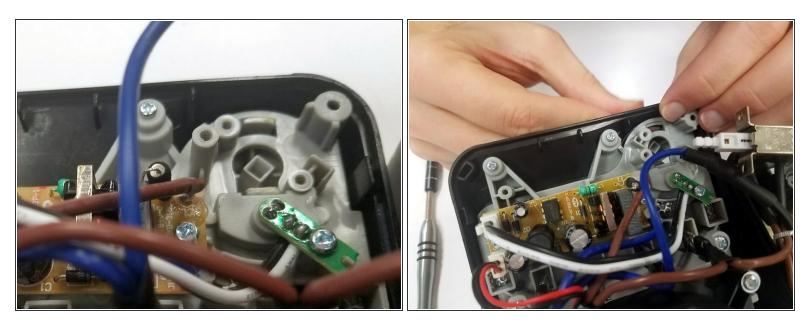

#### Step 2

 Find the power switch, located inside the heater on the bottom left corner.

## Step 3

 Using a Phillips #1 screwdriver, unscrew the two 7 millimeter screws attaching the power switch to the power button.

## Step 4

- Find the clips holding the power button in place.
- Press down on the clips to remove the button.

To reassemble your device, follow these instructions in reverse order.