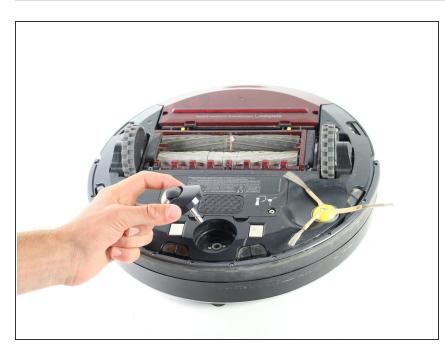

## Step 2

• Grip the caster wheel and pull it firmly out of its socket.

To reassemble your device, follow these instructions in reverse order.

This document was generated on 2020-11-28 05:54:35 AM (MST).