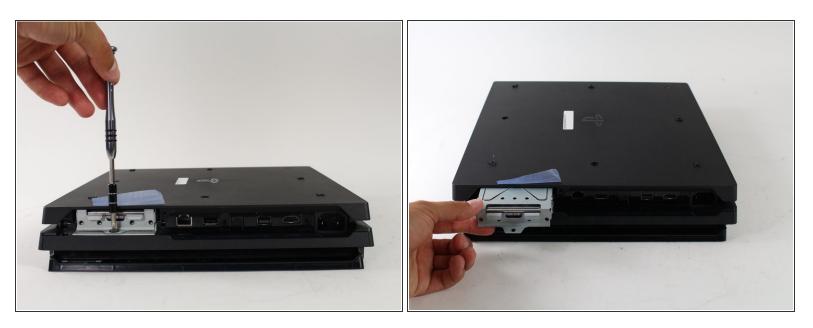

### Step 2

- Use a Phillips #1 Screwdriver to remove the single screw securing the hard drive caddy.
- Pull the hard drive caddy straight out.

To reassemble your device, follow these instructions in reverse order.