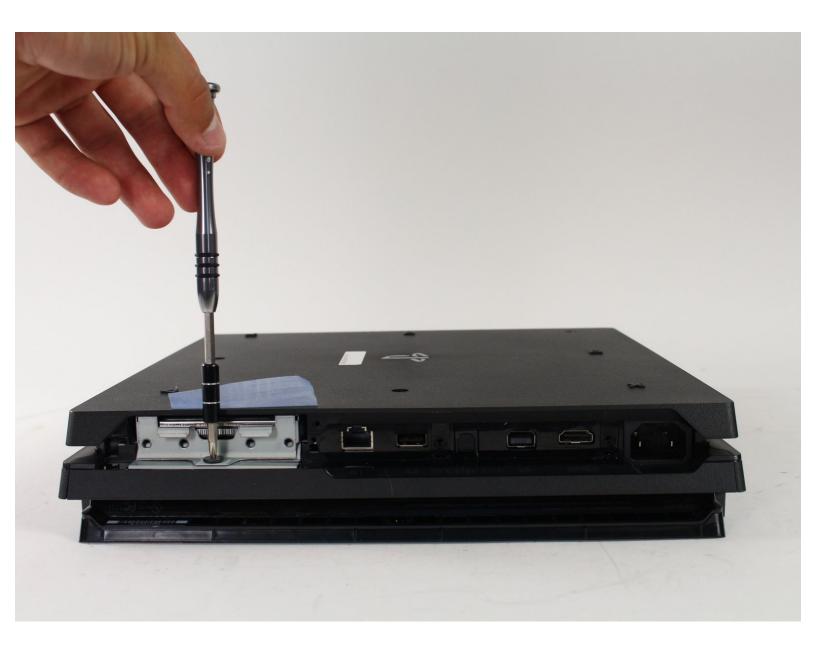

### Step 2

- Use a Phillips #1 Screwdriver to remove the single screw securing the hard drive caddy.
- Pull the hard drive caddy straight out.

To reassemble your device, follow these instructions in reverse order.