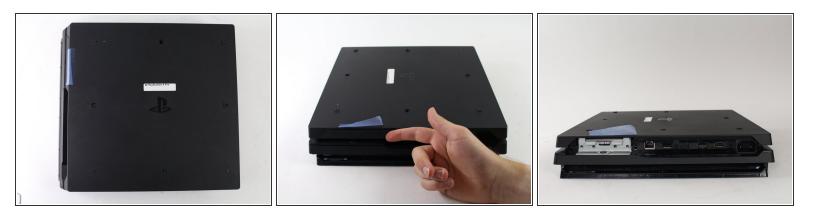

#### Step 1 — Hard Drive Caddy

- Flip the console upside down.
- Use your finger to pull and snap off the plastic cover over the hard drive.