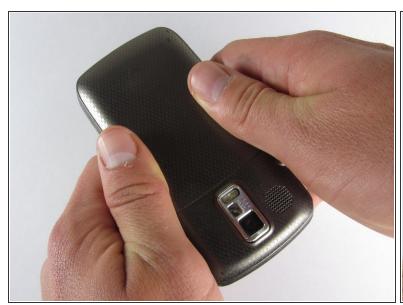

## Step 1 — Battery

- (i) Before disassembling your Samsung Rogue, make sure it is powered off.
- With your thumbs, push down on the back cover of your phone and slide it away from the camera.