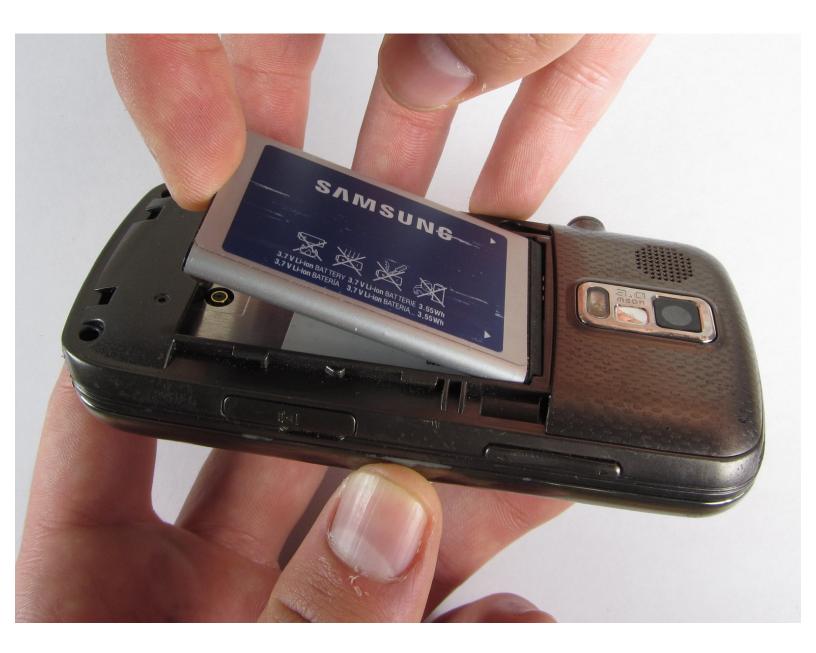

## Step 2

You can now remove the battery by prying it up with your finger.

To reassemble your device, follow these instructions in reverse order.