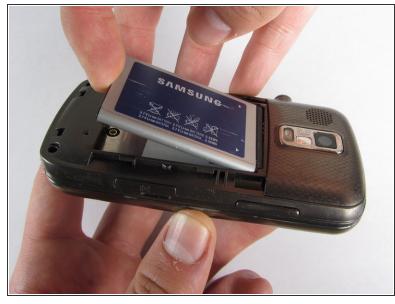

## Step 2

You can now remove the battery by prying it up with your finger.

To reassemble your device, follow these instructions in reverse order.