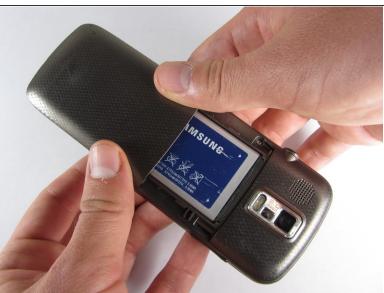

## Step 1 — Battery

- (i) Before disassembling your Samsung Rogue, make sure it is powered off.
- With your thumbs, push down on the back cover of your phone and slide it away from the camera.

## Step 2

You can now remove the battery by prying it up with your finger.

To reassemble your device, follow these instructions in reverse order.