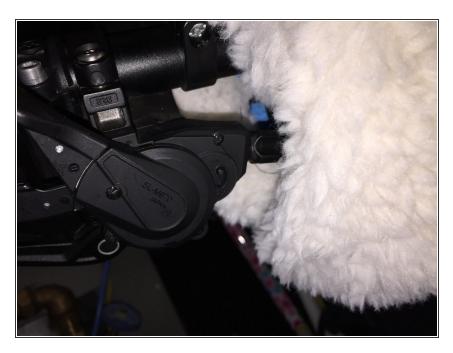

## Step 1 — Flick switch

On the lefthand side of your Stromer, bend over to have a look below the gear shifter. Notice it has a switch. First take note of the position of the switch and flick it to the other side. Try again and see if your problem has been fixed.

If it didn't help, put the switch back in its original position