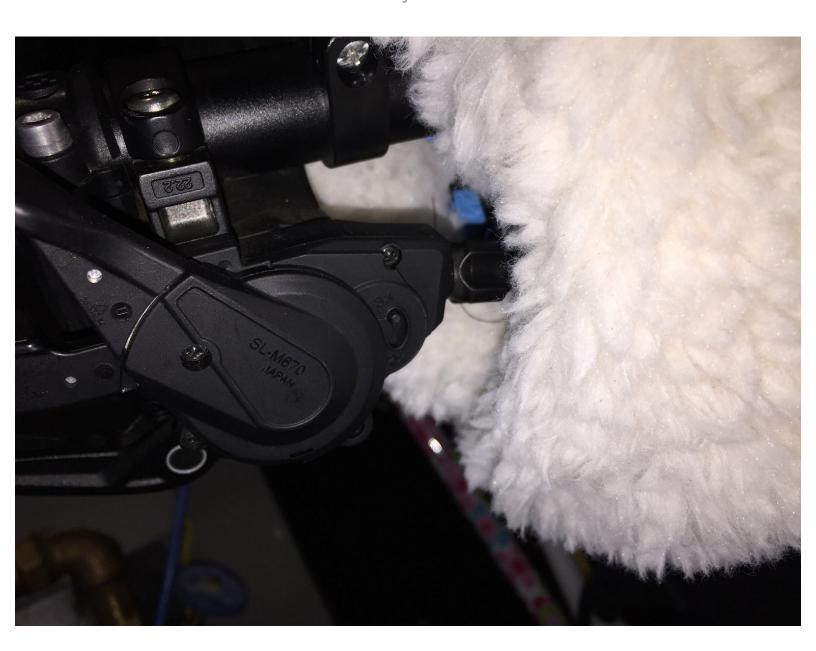

## Step 1 — Flick switch

On the lefthand side of your Stromer, bend over to have a look below the gear shifter. Notice it has a switch. First take note of the position of the switch and flick it to the other side. Try again and see if your problem has been fixed.

If it didn't help, put the switch back in its original position