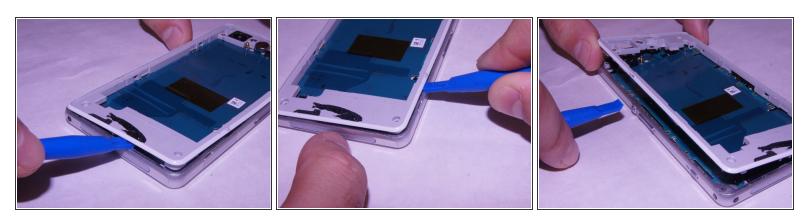

#### Step 2

- Attach the small suction cup to the back cover near the bottom of the phone.
- Pull up on the suction cup and insert the plastic opening tool in between the back cover and the rest of the phone.

- Move the spudger around the edge of the back cover to separate it from the black adhesive.
- (i) Separating the back cover from the rest of the phone ruins the adhesive which makes it no longer waterproof.