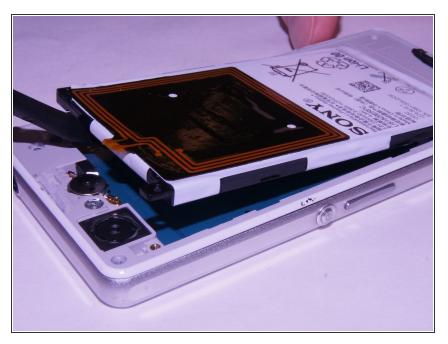

## Step 8 — External Speaker

• Unscrew the four screws on the corners of the back frame using the JIS #00 screwdriver.

 Wedge the plastic opening tool under the back frame. Move the plastic opening tool around the entire frame to separate it from the adhesive.

# Step 10

Remove the back frame.

 Wedge the spudger underneath the external speaker. Pull up on the external speaker using the spudger.