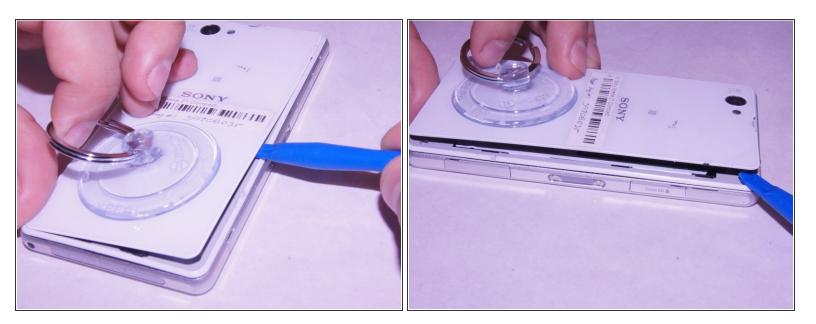

#### Step 2

- Attach the small suction cup to the back cover near the bottom of the phone.
- Pull up on the suction cup and insert the plastic opening tool in between the back cover and the rest of the phone.

- Move the spudger around the edge of the back cover to separate it from the black adhesive.
- (i) Separating the back cover from the rest of the phone ruins the adhesive which makes it no longer waterproof.