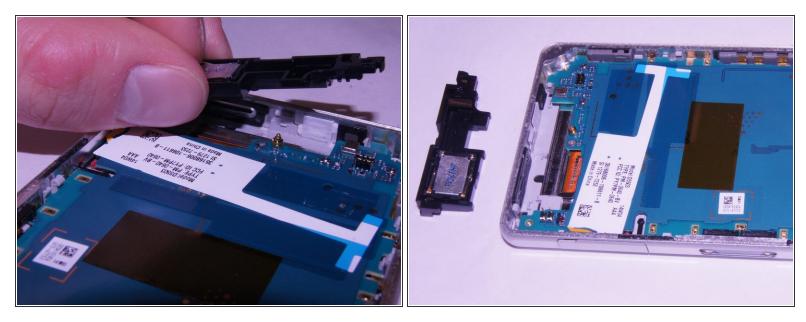

# Step 12

Remove the external speaker.

To reassemble your device, follow these instructions in reverse order.