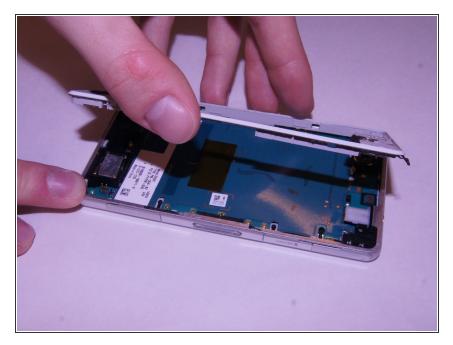

## Step 8 — External Speaker

• Unscrew the four screws on the corners of the back frame using the JIS #00 screwdriver.

 Wedge the plastic opening tool under the back frame. Move the plastic opening tool around the entire frame to separate it from the adhesive.

# Step 10

Remove the back frame.

 Wedge the spudger underneath the external speaker. Pull up on the external speaker using the spudger.