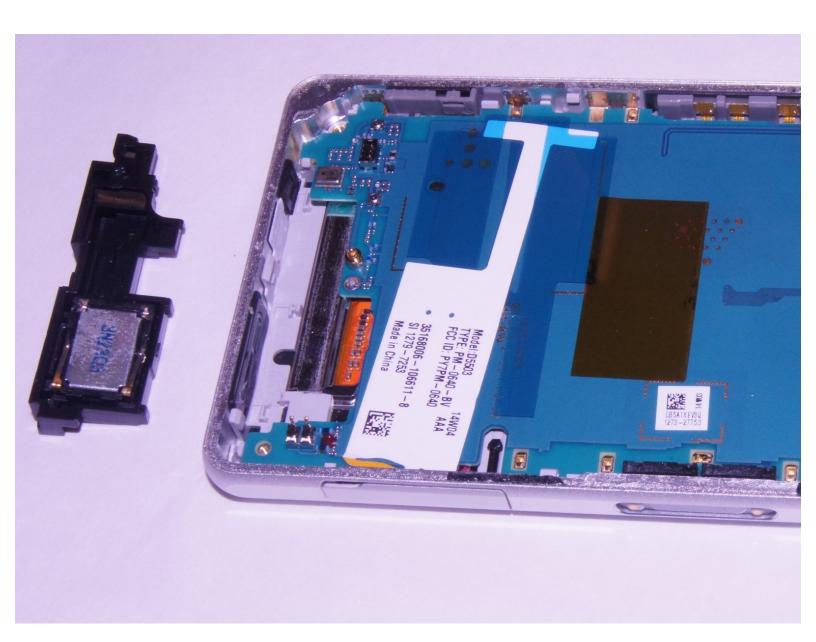

## Step 8 — External Speaker

• Unscrew the four screws on the corners of the back frame using the JIS #00 screwdriver.

 Wedge the plastic opening tool under the back frame. Move the plastic opening tool around the entire frame to separate it from the adhesive.

# Step 10

Remove the back frame.

 Wedge the spudger underneath the external speaker. Pull up on the external speaker using the spudger.

# Step 12

Remove the external speaker.

To reassemble your device, follow these instructions in reverse order.