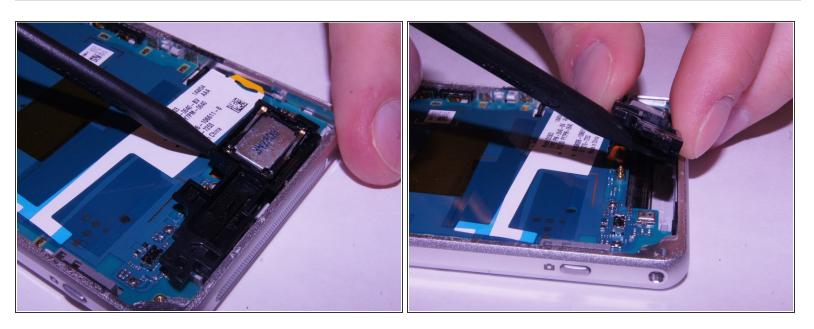

# Step 10

Remove the back frame.

 Wedge the spudger underneath the external speaker. Pull up on the external speaker using the spudger.