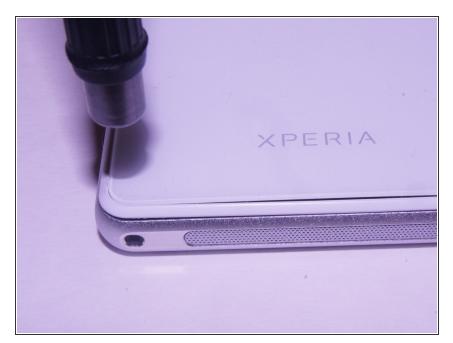

#### Step 1 — Back Cover

 Heat along the edges of the back cover using a heat gun to soften the glue.