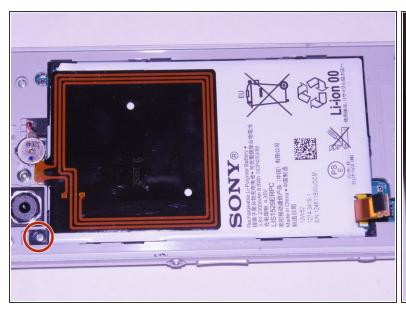

## Step 4 — Battery

• Carefully disconnect the battery from the logic board by using the plastic spudger as a lever.

Remove the single 1 x 3.0 mm screw holding the battery in using the JIS #00 screwdriver.

## Step 6

 Pry the battery up from the ends using the plastic spudger until the battery pops out of the enclosure.

Remove the battery from the device