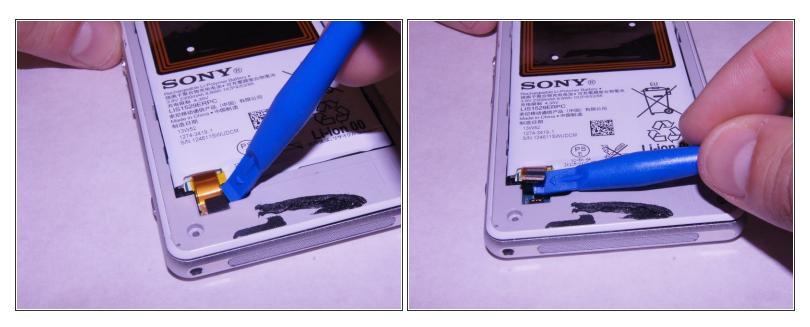

## Step 4 — Battery

• Carefully disconnect the battery from the logic board by using the plastic spudger as a lever.

Remove the single 1 x 3.0 mm screw holding the battery in using the JIS #00 screwdriver.