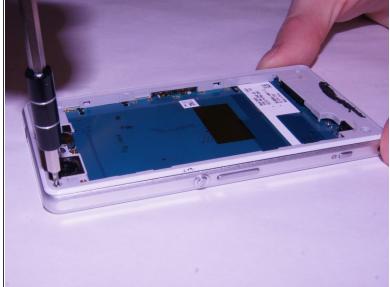

## Step 4 — Battery

• Carefully disconnect the battery from the logic board by using the plastic spudger as a lever.

Remove the single 1 x 3.0 mm screw holding the battery in using the JIS #00 screwdriver.