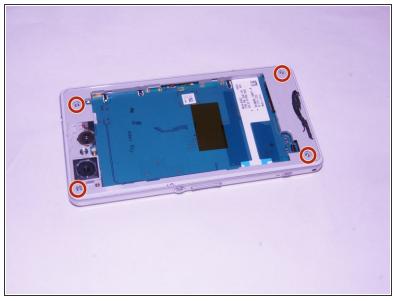

## Step 8 — External Speaker

• Unscrew the four screws on the corners of the back frame using the JIS #00 screwdriver.

 Wedge the plastic opening tool under the back frame. Move the plastic opening tool around the entire frame to separate it from the adhesive.