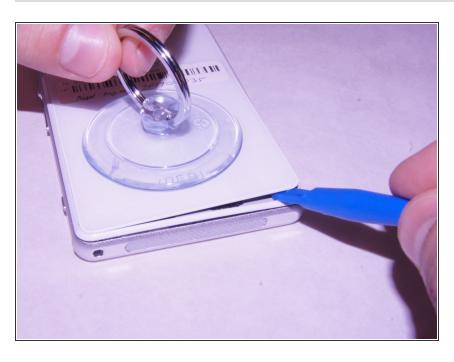

#### Step 2

- Attach the small suction cup to the back cover near the bottom of the phone.
- Pull up on the suction cup and insert the plastic opening tool in between the back cover and the rest of the phone.