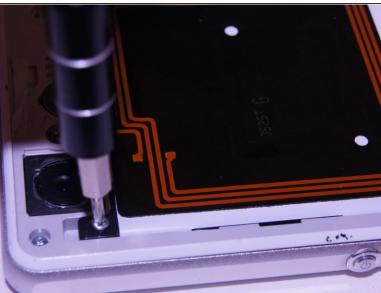

## Step 8 — External Speaker

• Unscrew the four screws on the corners of the back frame using the JIS #00 screwdriver.

 Wedge the plastic opening tool under the back frame. Move the plastic opening tool around the entire frame to separate it from the adhesive.