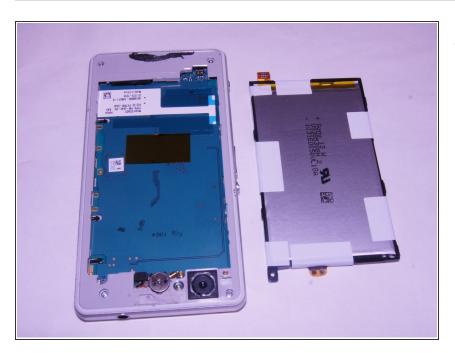

## Step 4 — Battery

• Carefully disconnect the battery from the logic board by using the plastic spudger as a lever.

Remove the single 1 x 3.0 mm screw holding the battery in using the JIS #00 screwdriver.

## Step 6

 Pry the battery up from the ends using the plastic spudger until the battery pops out of the enclosure.

Remove the battery from the device